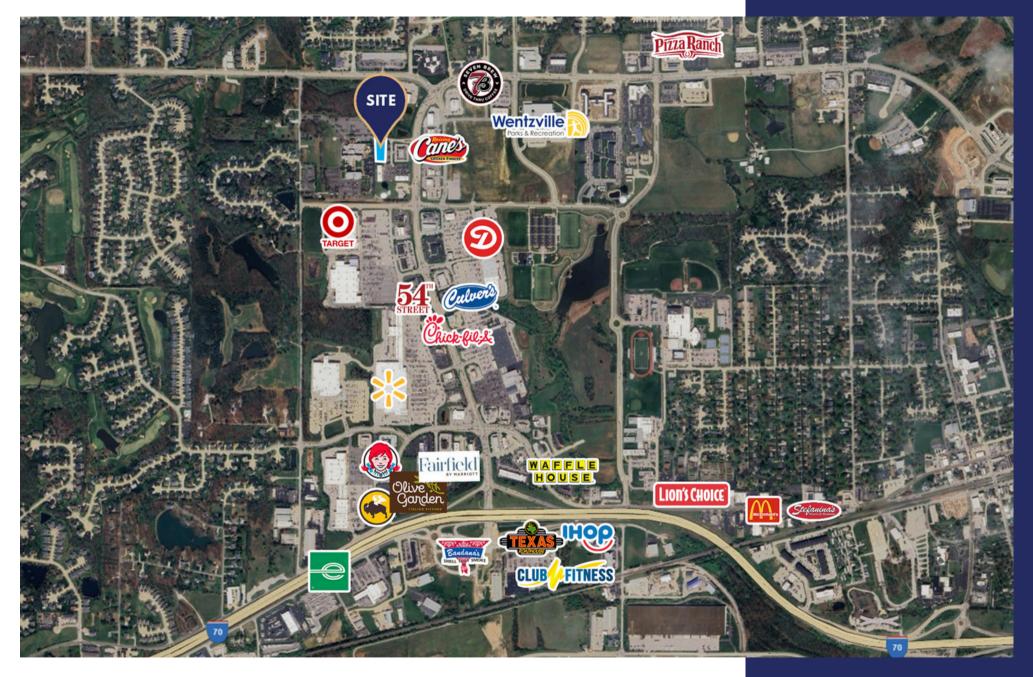

# OFFICE/ RETAIL FOR LEASE

Fully Occupied Lease Rate: \$18/psf NNN

#### **PROPERTY DETAILS**

- Surrounded by amenities
- Prime location on Wentzville Parkway
- Adjacent to SSM St. Joseph Hospital

853 Medical Dr, Wentzville, MO 63385

### SKYLINE COMMERCIAL REAL ESTATE



#### 2024 DEMOGRAPHICS

1 Mile | 3 Miles | 5 Miles

**Population** 6,396 | 41,707 | 62,316

Median Household Income \$143,118 | \$120,750 | \$120,451



#### CONTACT

Diane Flavan 314-229-1492 Diane@skylinemore.com

Luke Grant 314-602-3008 Luke@skylinemore.com

SkylineCommercialRealEstate.com | 314.849.2100 | P.O. Box 3766 Ballwin, MO 63011

### **TRADE AREA AERIAL**



## SKYLINE COMMERCIAL REAL ESTATE

SkylineCommercialRealEstate.com | 314.849.2100 | P.O. Box 3766 Ballwin, MO 63011

### **PROPERTY PHOTOS**



## SKYLINE COMMERCIAL REAL ESTATE

SkylineCommercialRealEstate.com | 314.849.2100 | P.O. Box 3766 Ballwin, MO 63011