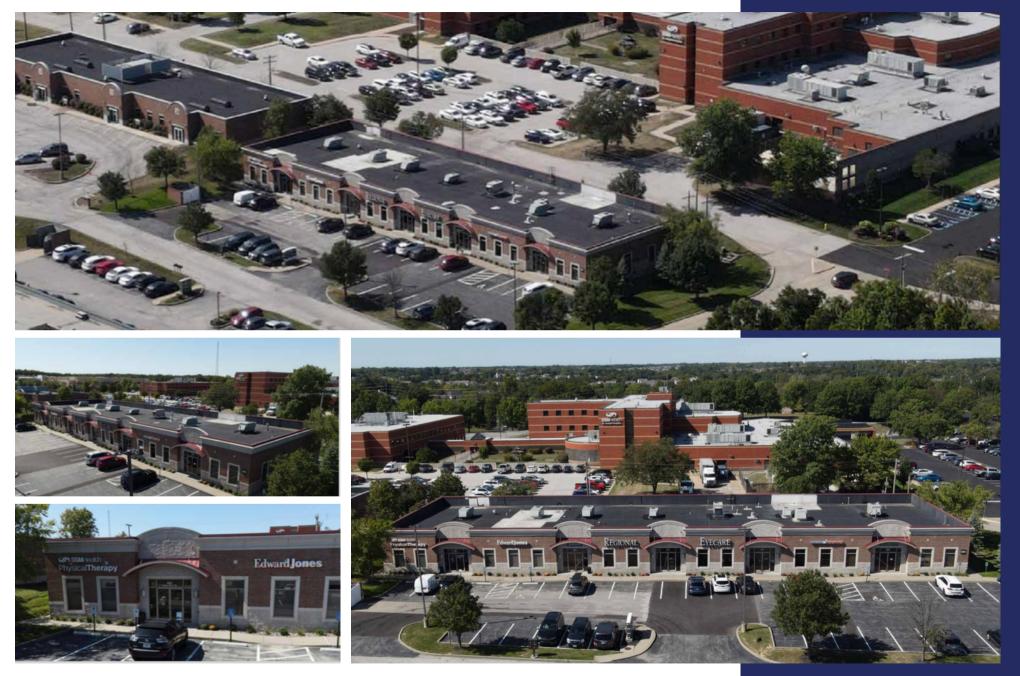

# OFFICE/ RETAIL FOR LEASE

Fully Occupied Lease Rate: \$18/psf NNN

#### **PROPERTY DETAILS**

- Surrounded by amenities
- Prime location on Wentzville Parkway
- Adjacent to SSM St. Joseph Hospital

853 Medical Dr, Wentzville, MO 63385

### SKYLINE COMMERCIAL REAL ESTATE



#### 2024 DEMOGRAPHICS

1 Mile | 3 Miles | 5 Miles

**Population** 6,396 | 41,707 | 62,316

Median Household Income \$143,118 | \$120,750 | \$120,451



#### CONTACT

Diane Flavan 314-229-1492 Diane@skylinemore.com

Luke Grant 314-602-3008 Luke@skylinemore.com

SkylineCommercialRealEstate.com | 314.849.2100 | P.O. Box 3766 Ballwin, MO 63011

### **TRADE AREA AERIAL**



## SKYLINE COMMERCIAL REAL ESTATE

SkylineCommercialRealEstate.com | 314.849.2100 | P.O. Box 3766 Ballwin, MO 63011

### **PROPERTY PHOTOS**



## SKYLINE COMMERCIAL REAL ESTATE

SkylineCommercialRealEstate.com | 314.849.2100 | P.O. Box 3766 Ballwin, MO 63011