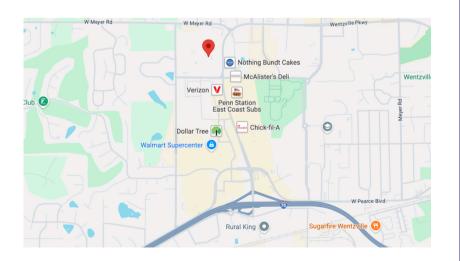

#### **PROPERTY DETAILS**

- Surrounded by amenities
- Prime location on Wentzville Parkway
- Adjacent to SSM St. Joseph Hospital

853 Medical Dr, Wentzville, MO 63385