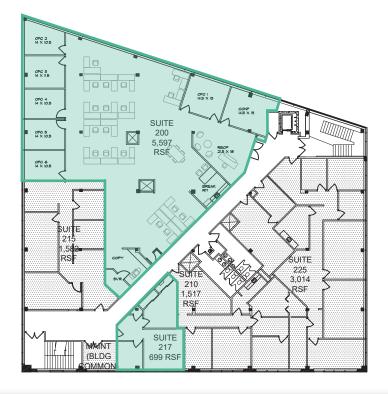

#### Second Floor Conceptual Plan

Get more information

Mark Dorsey Principal 314 785 7623 mark.dorsey@avisonyoung.com

### **Offering Summary**

| Sale Price:    | \$3,500,000              |
|----------------|--------------------------|
| Lease Rate:    | \$22.00/SF, Full Service |
| Building Size: | 25,502 SF                |
| Available SF:  | 699 - 5,597 SF           |