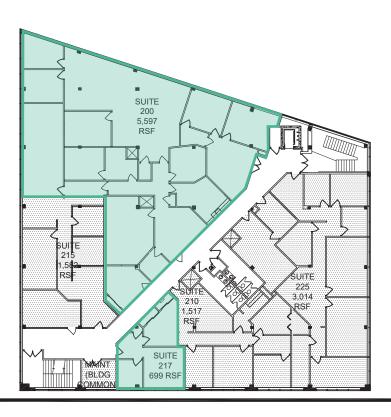

### **Offering Summary**

| Sale Price:    | \$3,500,000              |
|----------------|--------------------------|
| Lease Rate:    | \$22.00/SF, Full Service |
| Building Size: | 25,502 SF                |
| Available SF:  | 699 - 5,597 SF           |

#### Second Floor Conceptual Plan

Get more information

Mark Dorsey Principal 314 785 7623 mark.dorsey@avisonyoung.com