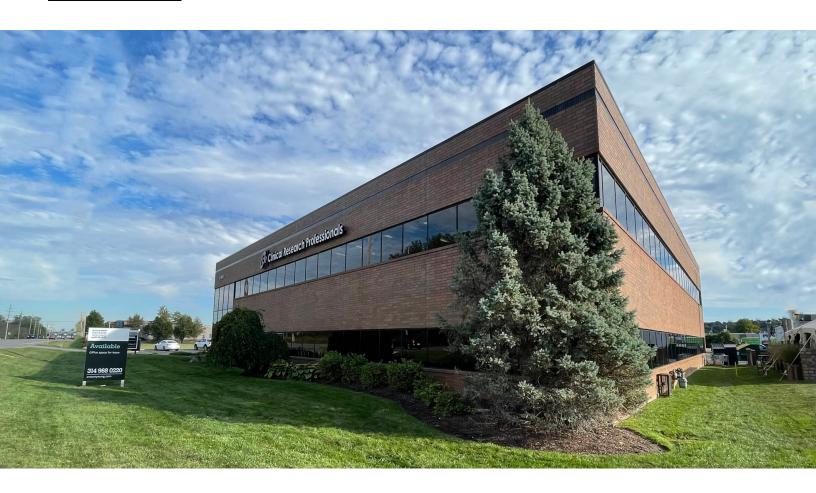

#### Office for Sale or Lease

17998 Chesterfield Airport Road Chesterfield, MO 63005

### **Offering Summary**

| Sale Price:    | \$3,500,000              |
|----------------|--------------------------|
| Lease Rate:    | \$22.00/SF, Full Service |
| Building Size: | 25,502 SF                |
| Available SF:  | 699 - 5,597 SF           |

- Great Chesterfield Valley location
- Kitchenette, 4 private offices and reception area
- Monument signage available