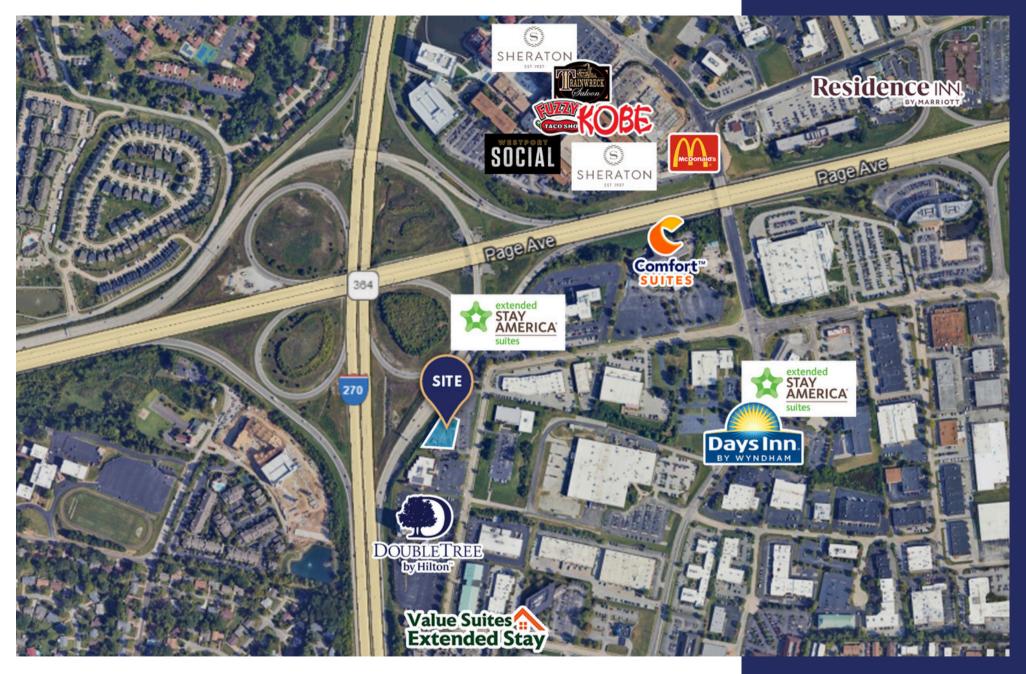

# OFFICE FOR LEASE

2055 Craigshire Road Maryland Heights, MO 63146

## SKYLINE COMMERCIAL REAL ESTATE

Small Office Suites Lease Rate: \$350/Month +

#### **PROPERTY DETAILS**

- Referrals receive 1 month free with signed 1-year lease
- Large lobby with waiting area
- Break room with vending
- Coffee bar
- Flexible lease terms



#### 2024 DEMOGRAPHICS

1 Mile | 3 Miles | 5 Miles

**Population** 10,887 | 72,672 | 150,193

Median Household Income \$102,957 | \$106,926 | \$100,823



#### CONTACT

Diane Flavan 314-229-1492 Diane@skylinemore.com

Luke Grant 314-602-3008 Luke@skylinemore.com

SkylineCommercialRealEstate.com | 314.849.2100 | P.O. Box 3766 Ballwin, MO 63011

## **TRADE AREA AERIAL**



# SKYLINE COMMERCIAL REAL ESTATE

SkylineCommercialRealEstate.com | 314.849.2100 | P.O. Box 3766 Ballwin, MO 63011

## **PROPERTY PHOTOS**





SkylineCommercialRealEstate.com | 314.849.2100 | P.O. Box 3766 Ballwin, MO 63011